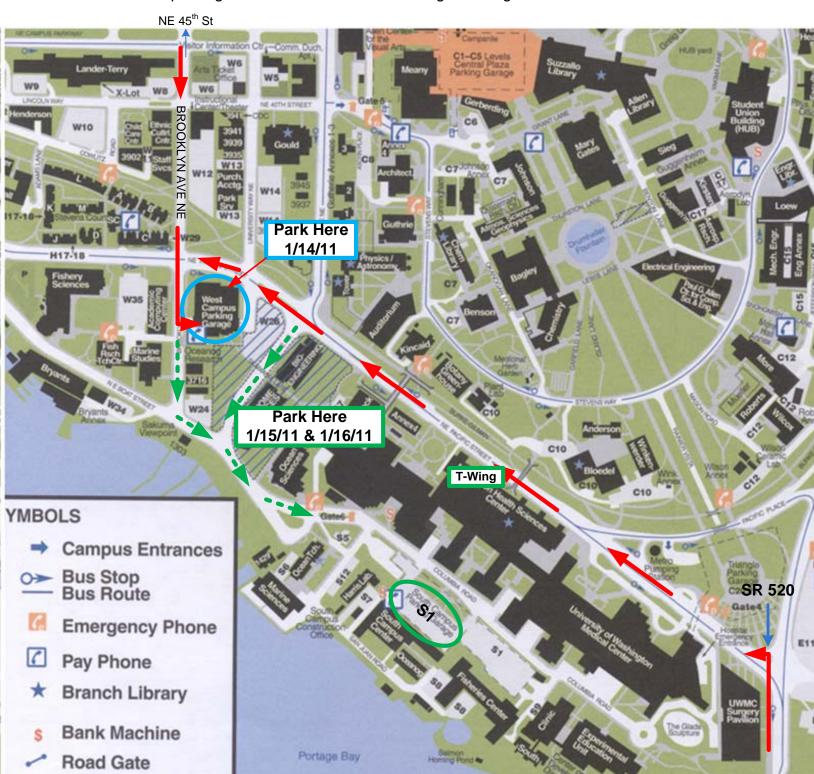

## Parking for your event will be in the Portage Bay Garage (PBG).

This is the *ONLY* parking available for your event on 1/14.11.

Please follow the map to the Brooklyn Street entrance.

Staff will be located at the entrance to help facilitate parking.

## There are no in/out privileges in this garage.

From I-5 – take the 45<sup>th</sup> St exit and head East; Turn right on Brooklyn Ave NE; go past Pacific St and Turn Left into the PBG.

From SR-520 – Turn Left onto Montlake Blvd; Turn Left on Pacific St; Turn Left on Brooklyn Ave NE; Turn Left into the PBG.

Marked in Green is parking for 1/15/11 & 1/16/11. Parking is arranged in to S1